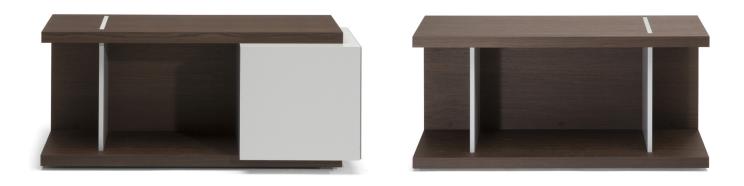

### RECTANGULAR RIGHT SIDE WITH DRAWER

50cm x 102cm H 50cm 19,69" x 40,16" H 19,69"

#### RECTANGULAR LEFT SIDE WITH DRAWER

50cm x 102cm H 50cm 19,69" x 40,16" H 19,69"