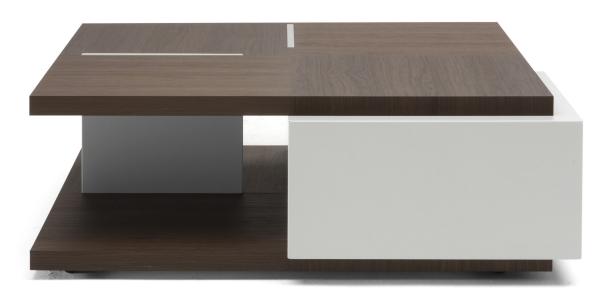

# KUBIKA T150

#### SQUARE CENTRAL WITH DRAWER

102cm x 102cm H 38cm 40,16" x 40,16" H 14,96"