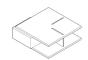

■ T150L04





# NATUZZI ITALIA

# KUBIKA T150

## **SCHEMATICS**

### SQUARE CENTRAL



102cm x 102cm H 38cm 40,16" x 40,16" H 14,96"

#### SQUARE CENTRAL WITH DRAWER



102cm x 102cm H 38cm 40,16" x 40,16" H 14,96"

#### **RECTANGULAR SIDE**



50cm x 102cm H 50cm 19,69" x 40,16" H 19,69"

### RECTANGULAR RIGHT SIDE WITH DRAWER



50cm x 102cm H 50cm 19,69" x 40,16" H 19,69"

#### RECTANGULAR LEFT SIDE WITH DRAWER



50cm x 102cm H 50cm 19,69" x 40,16" H 19,69"

# **FINISHINGS**

## Frame finishing



SMOKED OAK

## Top finishing



WHITE MATT



MATT COFFEE



NICKEL SILVER



MATT SAND



MATT BLUE



MATT GREY



MATT TAUPE



MATT ROPE



BLACK CHROME



MATT GRAPHITE



MATT BORDFAUX



ANTIQUE BRASS