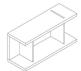

■ T150L04





# NATUZZI ITALIA

# KUBIKA T150

## **SCHEMATICS**

### SQUARE CENTRAL



102cm x 102cm H 38cm 40,16" x 40,16" H 14,96"

#### SQUARE CENTRAL WITH DRAWER



102cm x 102cm H 38cm 40,16" x 40,16" H 14,96"

#### **RECTANGULAR SIDE**



50cm x 102cm H 50cm 19,69" x 40,16" H 19,69"

### RECTANGULAR RIGHT SIDE WITH DRAWER



50cm x 102cm H 50cm 19,69" x 40,16" H 19,69"

#### RECTANGULAR LEFT SIDE WITH DRAWER



50cm x 102cm H 50cm 19,69" x 40,16" H 19,69"

# **FINISHINGS**

## Frame finishing



SMOKED OAK

## Top finishing



WHITE MATT



MATT COFFEE



NICKEL SILVER



MATT SAND



MATT BLUE



MATT GREY



MATT TAUPE



MATT ROPE



BLACK CHROME



MATT GRAPHITE



MATT BORDFAUX



ANTIQUE BRASS