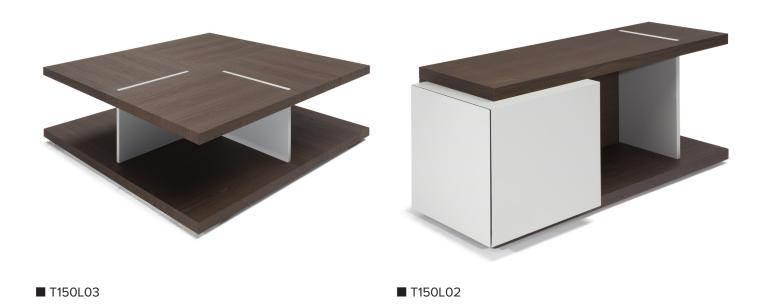

### SQUARE CENTRAL

102cm x 102cm H 38cm 40,16" x 40,16" H 14,96"

#### SQUARE CENTRAL WITH DRAWER

102cm x 102cm H 38cm 40,16" x 40,16" H 14,96"