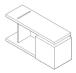

#### RECTANGULAR LEFT SIDE WITH DRAWER

50cm x 102cm H 50cm 19,69" x 40,16" H 19,69"