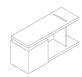

### RECTANGULAR RIGHT SIDE WITH DRAWER

50cm x 102cm H 50cm 19,69" x 40,16" H 19,69"